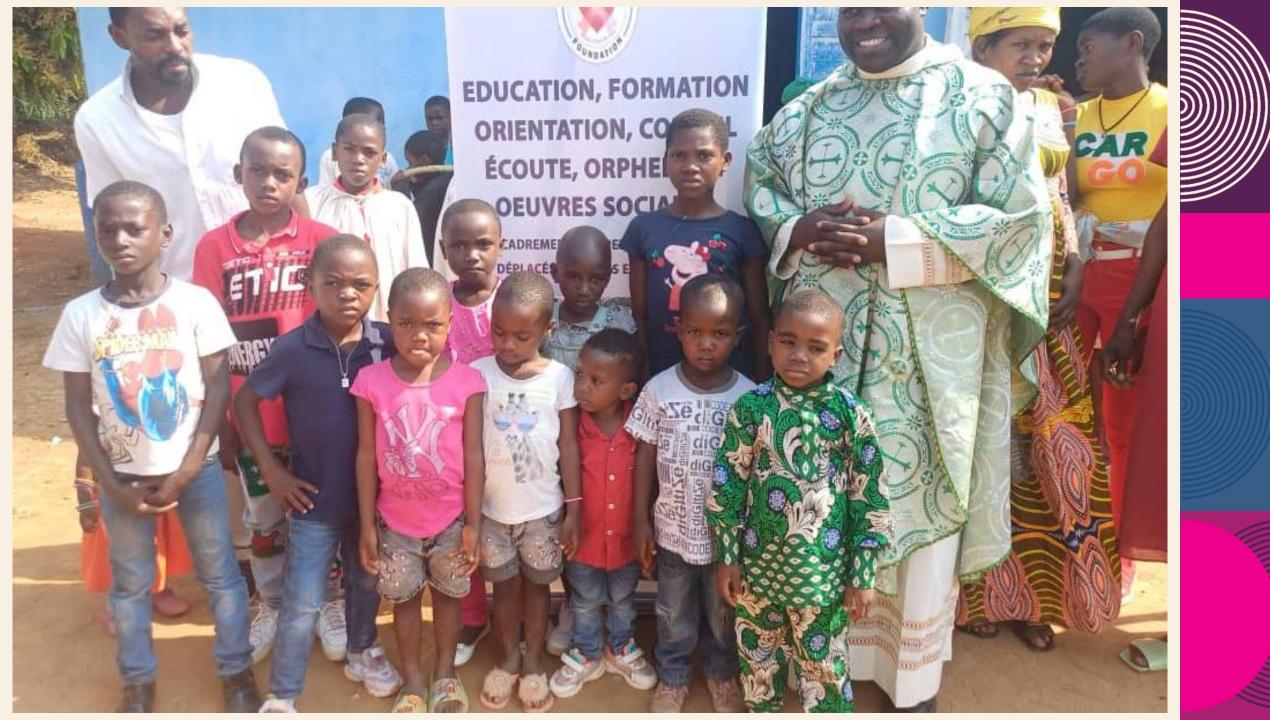

## **OVERVIEW**

**Divine Mercy Foundation** is a non-profit organization based in the USA, dedicated to assisting children in Cameroon, Yaounde, and South Africa. The organization focuses on providing support and resources to orphans and vulnerable children through various projects, including building orphanages and providing essential services.

**Divine Mercy Foundation** sponsored tuition of 150 kids for scholarship in Cameroon for 17,000.00 USD and is actively providing food for them every month for an amount of 3,300.00 USD