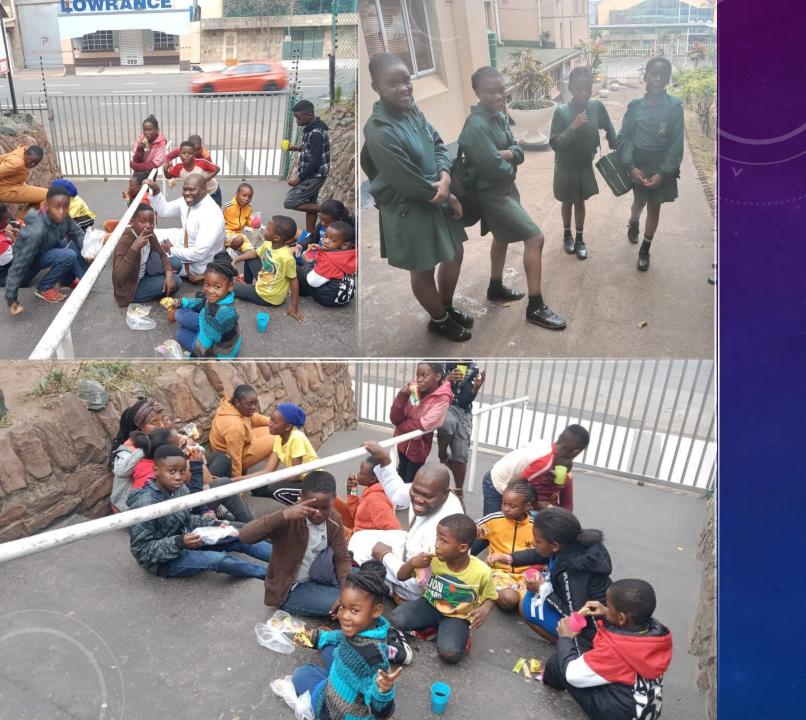

0 ASHEEKHA

Welding Course

Bill To:

**DIVINE MERCY FOUNDATION** 

FR,GEORGE 0725783183

FR.GEORGE HERE IS THE QUOTE FOR THE 12 STUDENTS OF WELDING COURSE 2021

| DESCRIPTION      | Unit Price | VAT (15%) | Total      |
|------------------|------------|-----------|------------|
| EWL WIRING/101   | 4450,6     | R667,59   | R26 703,60 |
| 6 Learners       |            |           |            |
| STRUCTURAL LEVEL |            |           | :          |
|                  | SUB TOTAL  | CAND      | R26 703,60 |
|                  | TOTAL      |           | R26703.60  |

SAMSONS SCHOOL OF WELDING (PTY) LTD

FIRST NATIONAL BANK

BRANCH: BRIARDENE ACC NO: 62453491038 ACC TYPE: CHEQUE VAT NO: 4670228321

Please contact us for more information about payment options

Thank you for your business



EDUCATION AND SPONSORSHIP PICTURES WITH SOME CHILDREN



# SOUP KITCHEN: FOOD

| k     | ITEMS                        | QUANTITY WEEKLY | QUANTITY MONTHLY | Unit |   | Price per unity |   | Total amount weekly |   | Total Amount Monthly |
|-------|------------------------------|-----------------|------------------|------|---|-----------------|---|---------------------|---|----------------------|
| <     | Beans                        | 40              | 160              | Kg   | R | 52.00           | R | 2,080.00            | R | 8,320.00             |
|       | Bicarbonate                  | 0.5             | 2                | Kg   | R | 16.67           | R | 8.34                | R | 33.34                |
|       | Chicken                      | 40              | 160              | K