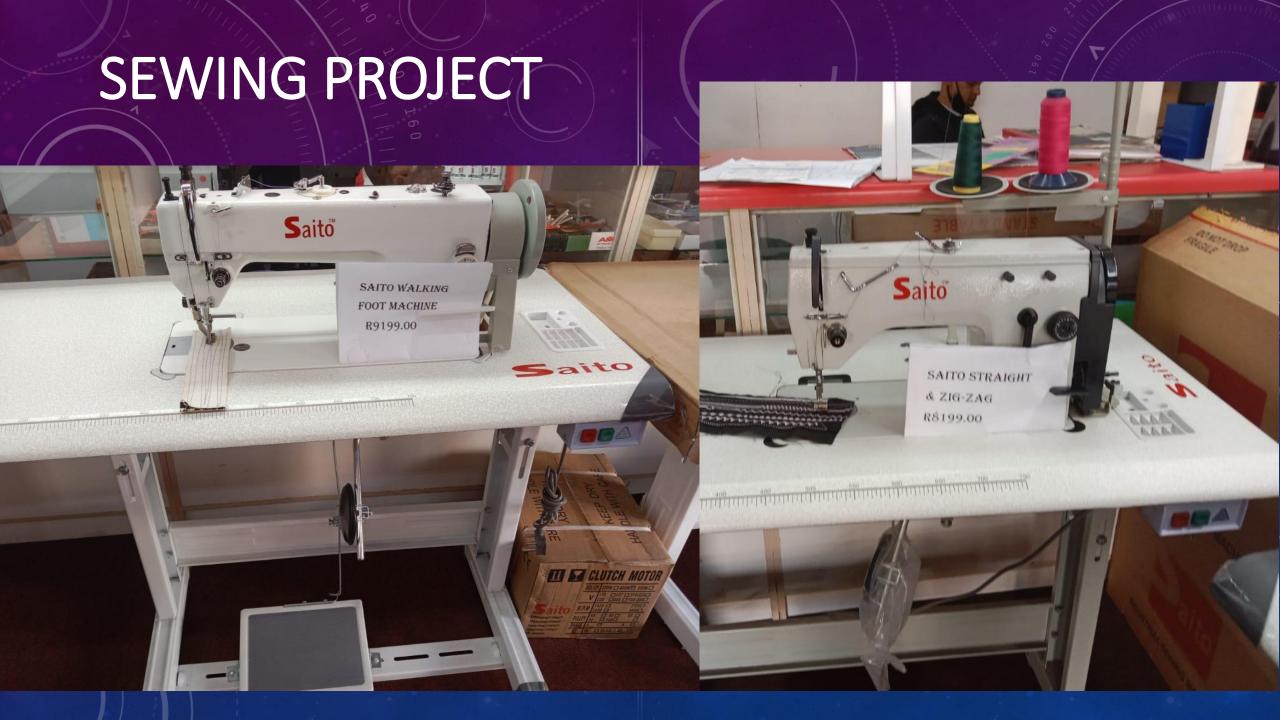

# SEWING PROJECT

# SEWING PROJECT

| TOTALS            |          |        |                 |          | R     | 84,024.00 |                     |
|-------------------|----------|--------|-----------------|----------|-------|-----------|---------------------|
| Teachers          | 2        | mothly | R               | 7,200.00 | R     | 57,600.00 | for 4<br>month<br>s |
| Measuring tape    | 6        | each   | R               | 25.00    | R     | 150.00    |                     |
| Pins              | 6        | box    | R               | 20.00    | R     | 120.00    |                     |
| Pairs of scissors | 6        | each   | R               | 20.00    | R     | 120.00    |                     |
| Irons             | 3        | each   | R               | 299.00   | R     | 897.00    |                     |
| Ironing boards    | 3        | each   | R               | 180.00   | R     | 540.00    |                     |
| Sewing machines   | 3        | each   | R               | 8,199.00 | R     | 24,597.00 |                     |
| Item              | Quantity | Units  | Price per unity |          | Total |           |                     |
| SEWING PROJECT    |          |        |                 |          |       |           |                     |