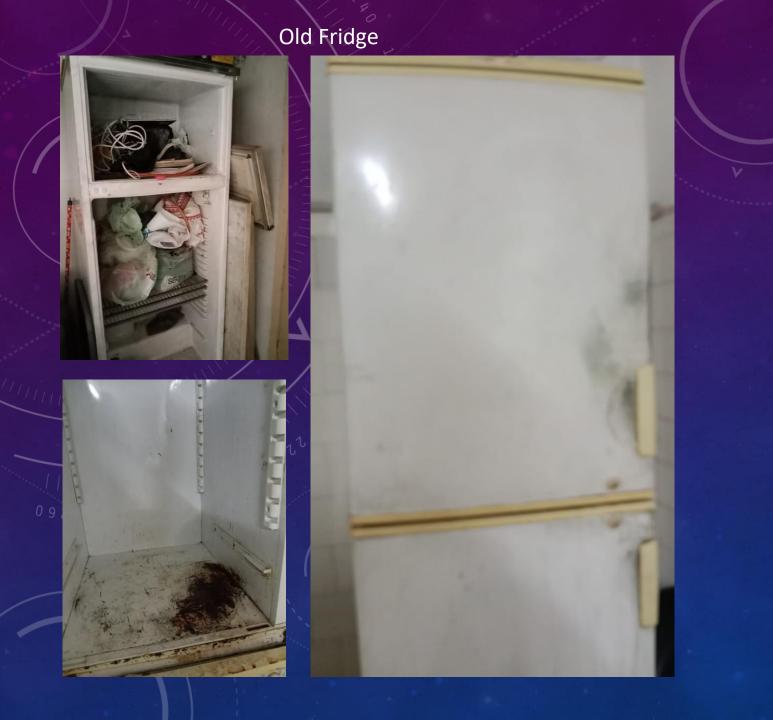

### Soup Kitchen

| Cleaning Materials & Appliances |          |       |                 |           |       |           |  |  |
|---------------------------------|----------|-------|-----------------|-----------|-------|-----------|--|--|
|                                 |          |       |                 |           |       |           |  |  |
| Item Name                       | Quantity | Units | Price per unity |           | Total |           |  |  |
| Jik (L)                         | 20       | L     | R               | 30.00     | R     | 600.00    |  |  |
| Dishwasher (L)                  | 20       | L     | R               | 30.00     | R     | 600.00    |  |  |
| Cloths (pieces)                 | 10       | each  | R               | 30.00     | R     | 300.00    |  |  |
| Green_Bar soap (bars)           | 10       | bars  | R               | 20.00     | R     | 200.00    |  |  |
| SteelWool (rolls)               | 10       | rolls | R               | 20.00     | R     | 200.00    |  |  |
| Thick Bleach (L)                | 20       | L     | R               | 30.00     | R     | 600.00    |  |  |
| Cooking-pots                    | 4        | each  | R               | 3,000.00  | R     | 12,000.00 |  |  |
| Serving Spoon (each)            | 5        | each  | R               | 100.00    | R     | 500.00    |  |  |
| Gas Stove                       | 2        | each  | R               | 1,500.00  | R     | 3,000.00  |  |  |
| Fridge                          | 1        | each  | R               | 31,000.00 | R     | 31,000.00 |  |  |
| Deep Freezer                    | 1        | each  | R               | 8,599.00  | R     | 8,599.00  |  |  |
| TOTALS                          |          |       |                 |           | R     | 57,599.00 |  |  |

#### New Fridge

Old Freezer

New Freezer